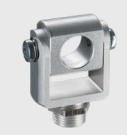

ACCTRAIL

Rail mount adapter for CT electronics

**ACCTMB** 

Mounting bolt with thread 12x1

ACCTMG

Mounting fork, adjustable in 2 axes, with thread M12x1