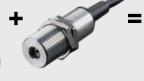

# ACCTCF / ACCTPW

CF-lens or protective window (for LT) for M12x1 sensing head ACCTCFHT / ACCTPWHT for 1M, 2M, 3M

# ACCTCFE / ACCTPWE

CF-lens or protective window (for LT) with external thread for air purge or massive housing

ACCTCFHTE / ACCTPWHTE for 1M, 2M, 3M