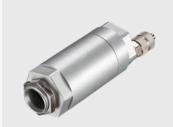

# ACCTAPMH

Air purge collar for Massive housing (D06)/ CSmicro HS/ CThot/ CT P3/ CT

Air purge collar, laminar, with integrated CF lens (for 1M/ 2M/ 3M)

ACCTAPL

Air purge collar, laminar

ACCTAP / ACCTAP2 (2:1 optics) Air purge for CT heads (not for heads with 32 mm length)