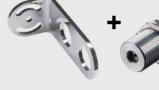

# ACCTFB / ACCTFBMH / ACCTFB2

Mounting bracket, adjustable in one axis (M12x1 sensing head, massive housing, mounting of CT sensing head + Laser-Sightingtool)