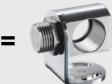

D06ACCTAPMH

Massive housing, stainless

**ACCTFB** Mounting bracket for M12x1 sensing head

ACCTMB Mounting bolt **ACCTAB** Device adjustable in two

**ACCTAPMH** Airpurge, stainless steel Massive housing with air purge