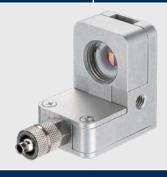

#### **OPTCTEX**

Aluminum housing with mounting device to accommodate the Zener barriers (top-hat rail) and the CT electronics

# Advantage:

- Two-piece measuring system with active electronic for evaluation and passive IR receiver (sensing head)
- CTex sensing head can be installed as passive element in hazardous areas
- Energy limitation with appropriate zener barriers (STAHL) with approval for zone 1 (PTB 01 ATEX 2053/ E II (1/2) GD [EEx ia/ib] IIC/IIB)