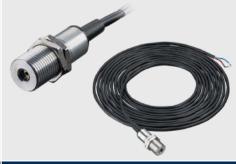

# ACCTFB / ACCTFBMH / ACCTFB2

Mounting bracket, adjustable in one axis (M12x1 sensing head, massive housing, mounting of CT sensing head + Laser-Sightingtool)

# D08ACCTLST / ACCTOEMLST

Laser-Sightingtool (for CT )/ OEM Laser-Sightingtool, 635 nm, rotation symmetrical, for connection to CT electronics, power supply via CT electronic box or battery