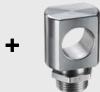

D06ACCTAPMH

Massive housing, stainless

**ACCTFB** Mounting bracket for M12x1 sensing head

ACCTMB Mounting bolt **ACCTAB** Device adjustable in two

**ACCTAPMH** Airpurge, stainless steel Massive housing with air purge