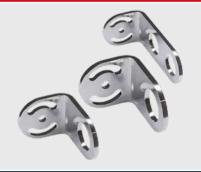

# ACCTFB / ACCTFBMH / ACCTFB2

Mounting bracket, adjustable in one axis (M12x1 sensing head, massive housing, mounting of CT sensing head + Laser-Sightingtool)