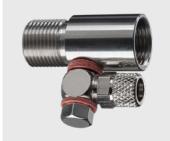

ACCTRAIL

Rail mount adapter for CT electronics

**ACCTMB** 

Mounting bolt with thread 12x1

ACCTMG

Mounting fork, adjustable in 2 axes, with thread M12x1