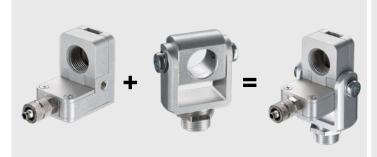

ACCTRAIL

Rail mount adapter for CT electronics

**ACCTMB** 

Mounting bolt with thread 12x1

ACCTMG

Mounting fork, adjustable in 2 axes, with thread M12x1

D06ACCTAPMH

Massive housing, stainless

**ACCTFB** Mounting bracket for M12x1 sensing head

ACCTMB Mounting bolt **ACCTAB** Device adjustable in two

**ACCTAPMH** Airpurge, stainless steel Massive housing with air purge