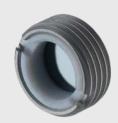

#### Air purges and protective housings

ACCSAP

Air purge collar (for heads with optical resolution ≥10:1)

Air purge collar, laminar, with integrated CF lens (for 1M/ 2M/ 3M)

ACCTAPL

Air purge collar, laminar

ACCTAP / ACCTAP2 (2:1 optics) Air purge for CT heads (not for heads with 32 mm length)