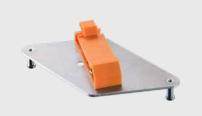

# ACCTFB / ACCTFBMH / ACCTFB2

Mounting bracket, adjustable in one axis (M12x1 sensing head, massive housing, mounting of CT sensing head + Laser-Sightingtool)