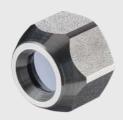

# ACCTCF / ACCTPW

CF-lens or protective window (for LT) for M12x1 sensing head ACCTCFHT / ACCTPWHT for 1M, 2M, 3M