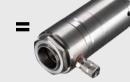

# Massive housing of:

- compact, brass (D06ACCTMHB)
- anodized aluminium (D06ACCTMHA)
- stainless steel (D06ACCTMHS)
- stainless steel version with CF optics (D06ACCTMHSCF)
- stainless steel version for HT CF optics (D06ACCTMHSCFHT)