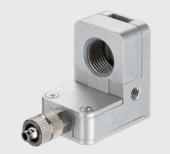

ACCTRAIL

Rail mount adapter for CT electronics

**ACCTMB** 

Mounting bolt with thread 12x1

ACCTMG

Mounting fork, adjustable in 2 axes, with thread M12x1