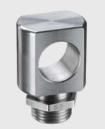

#### ACCTTAS

Tilt assembly for heads with optical resolution ≥10:1

ACCTKF40B270 / ACCTKF40GE

KF40 flange for CT1M, 2M, 3M with B270 window (up to 10<sup>-7</sup> mbar) / KF40 flange for CTLT with Ge window (up to 10<sup>-7</sup> mbar)