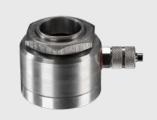

#### Air purges and protective housings

ACCSAP

Air purge collar (for heads with optical resolution ≥10:1)

# ACCTAPMH

Air purge collar for Massive housing (D06)/ CSmicro HS/ CThot/ CT P3/ CT