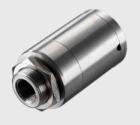

# Massive housing of:

- compact, brass (D06ACCTMHB)
- anodized aluminium (D06ACCTMHA)
- stainless steel (D06ACCTMHS)
- stainless steel version with CF optics (D06ACCTMHSCF)
- stainless steel version for HT CF optics (D06ACCTMHSCFHT)

D06ACCTAPMH

Massive housing, stainless

**ACCTFB** Mounting bracket for M12x1 sensing head

ACCTMB Mounting bolt **ACCTAB** Device adjustable in two

**ACCTAPMH** Airpurge, stainless steel Massive housing with air purge