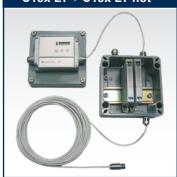

#### CTex LT + CTex LT hot

#### **OPTCTEX**

Aluminum housing with mounting device to accommodate the Zener barriers (top-hat rail) and the CT electronics

# Advantage:

- Two-piece measuring system with active electronic for evaluation and passive IR receiver (sensing head)
- CTex sensing head can be installed as passive element in hazardous areas
- Energy limitation with appropriate zener barriers (STAHL) with approval for zone 1 (PTB 01 ATEX 2053/ E II (1/2) GD [EEx ia/ib] IIC/IIB)