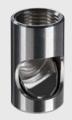

# ACCTAPMH

Air purge collar for Massive housing (D06)/ CSmicro HS/ CThot/ CT P3/ CT

# Massive housing of:

- compact, brass (D06ACCTMHB)
- anodized aluminium (D06ACCTMHA)
- stainless steel (D06ACCTMHS)
- stainless steel version with CF optics (D06ACCTMHSCF)
- stainless steel version for HT CF optics (D06ACCTMHSCFHT)